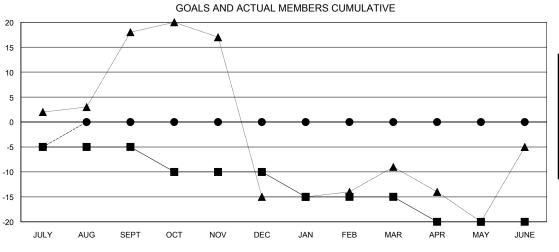

## GOALS AND ACTUAL NEW CLUBS CUMULATIVE

CLICK HERE FOR CUMULATIVE

MEMBERSHIP DATA

| -■- MEMBER GROWTH NET GOAL        |
|-----------------------------------|
| - ● - MEMBER GROWTH ACTUAL        |
| - ▲ - LAST YEAR MEMBERSHIP ACTUAL |
|                                   |
|                                   |
|                                   |